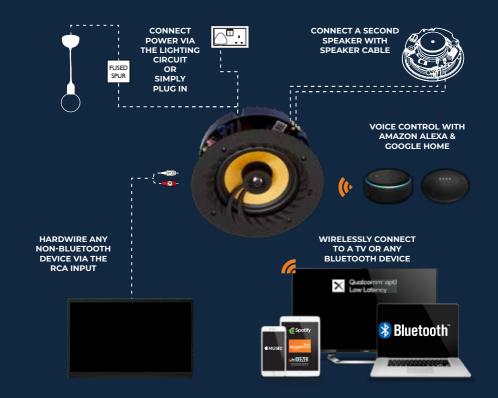

### **CONNECTIONS DIAGRAM**

STATIC CARAVAN CEILING SPEAKERS.

### **CONNECT A TV**

Improve your TV sound by pairing to your Bluetooth TV

### WORKS WITH ALEXA & GOOGLE HOME

Free up your hands and connect to Google or Alexa

### JUST ADD POWER

Simply draw power from the mains lighting circuit

#### STREAM FROM ANY APP

Connect via Bluetooth and stream music as normal

### **IMPRESSIVE 30M RANGE**

Bluetooth 5.0 increases the range from speaker to device