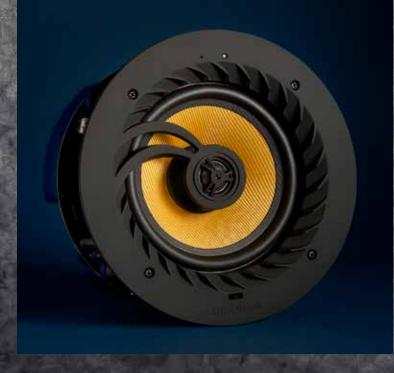

## ALL-IN-ONE Bluetooth IN-CEILING AUDIO

Seamlessly integrate audio into any static caravan or lodge with our innovative Lithe Audio Wireless Bluetooth Ceiling Speaker. Designed to enable high quality audio streaming from any Bluetooth enabled device.